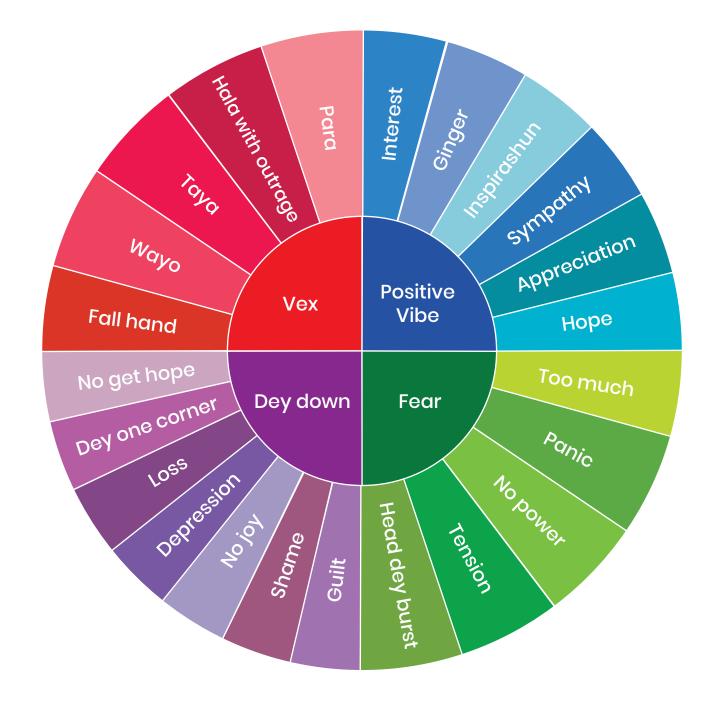

## **Climate Emotions Wheel**

Emotions wheel na visual tool wey psychologists dey use for decades to help people understand and understand their own feelings well. Dis Climate Emotions Wheel come from research wey Panu Pihkala for University of Helsinki do, especially for him paper for 2022 wey them call **Toward A Taxonomy of Climate Emotions**. Dis no be to cover everything or be final, and e no dey show true size; positive emotions no dey often identify like other emotions for dis scale for most research. We dey hope say as you look this wheel, e go help you recognize your own emotions and how you fit handle those feelings.